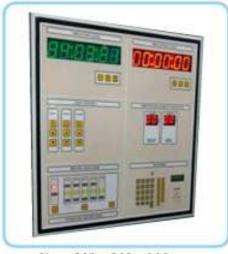

# Other Equipments

Size: 640 x 640 x 110 mm

All the controls within the theatre are located on a membrane type control panel (6 Service Tiles) mounted flush in the theatre wall with distribution board complete with all accessories. A remote electrical distribution board is provided to allow access to the panel for maintenance, with access to the theatre.

· Each Control Panel shal contain: One Time elapse clock, One Standard Clock, Temp and Humidity Indicators, Temp and Humidity Set Point Adust, Plenum Lighting Controls, Medical Gas alarms, Hand free Phone.