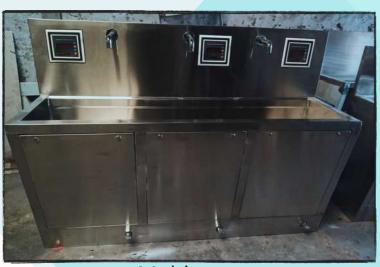

# **Product Details:**

Minimum Order Quantity 01 Piece

### **Brand HERMED**

Model Name/Number 3 Bay Size Customised Packaging Size Customized Usage/Application Hospital Dimension Customized Tap Operated By Automatic Sensor & Manual Color Stainless Steel

Type Standard No. of Tap - 3 Material:-**StainlessSteel** SS304 Use Hospitals

Multi tap