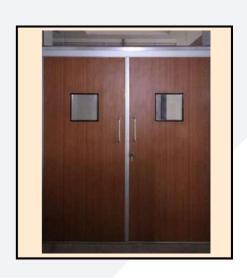

Opener: Stainless steel Hermed lever handle on both side of the door blade for smooth and easy door opening & closing or for small door outside D-grip handle and inside flush grip.

**Vision glass**:- High quality double glazed flush window of 350mm x 350mm view size. Both sides flush with door blade.

 Door blade color matching with inside and outside the O.T Canopy in PCGI, Stainless Steel