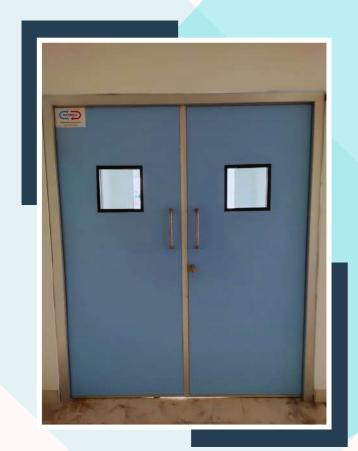

Opener: Stainless steel Hermed lever handle on both side of the door blade for smooth and easy door opening & closing or for small door outside D-grip handle and inside flush grip.

**Vision glass**:- High quality double glazed flush window of 350mm x 350mm view size. Both sides flush with door blade.

Weight:- Complete door blade weight is 60kg approx; plank & track assembly is 60kg.

**Sliding:**-Door can be open to Right hand side or left hand side.