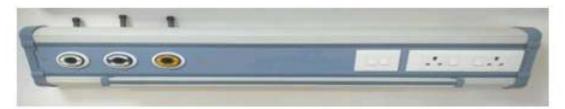

# Bed head panel.

#### Model: Lumipan H

Configuration: 3 Outlets & 2 Anti-bacterial Multi Standard 220V AC sockets, 2 switch of light.

#### Silk H

Configuration: 3 Outlets & 4 Anti-bacterial Multi Standard 220V AC sockets.

#### Critrunk H

Configuration: 4 Outlets & 4 Anti-bacterial Multi Standard 220V AC sockets.

#### Lumipan D

Configuration: 8 Outlets, 8 Anti-bacterial Multi Standard 220V AC sockets, 2 switch & 1 data for connection.

Configuration: 4 Outlets & 4 Anti-bacterial Multi Standard 220V AC sockets

Single Tap