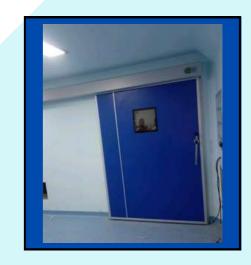

# Specifications

- Track: High grade aluminum extrusion profile to carry any door weight (till size 3000mm X 2400mm) with deep indentations to ensure perfect hermetic sealings.
- Canopy: For HPCL Door:- Powder coated galvanized sheet over the full length of track with sloping top and closing caps.
- Door blade :-Door core of 60mm thick built up with For HPCL- 4mm thick HPCL( High pressure compact laminate)
  skin at both side of the door to provide better strength and
  rigidity.
- Door Profile:- Polyurethane puff (density 40 kg/m3), thickness 52mm to provide better insulation.: Door core is surrounded by 2.5 mm thick high grade aluminum extrusion profiles with natural anodizing of 15 microns finish. The aero-dynamic design of profiles makes the door DURABLE & ROBUST in its segment league.

Gaskets: Door blade is made with 3 tier specially designed 3 side heavy duty replaceable EPDM gasket against wall frame. Bottom sealing with 2 tier heavy duty EPDM gasket to flush with finished floor.

Opener: Stainless steel Hermed lever handle on both side of the door blade for smooth and easy door opening & closing or for small door outside D-grip handle and inside flush grip.

**Vision glass**:- High quality double glazed flush window of 350mm x 350mm view size. Both sides flush with door blade.

Wall frame:- High grade Aluminium extrusion with natural anodised 15 micron finish wall frame profile. This wall frame profile is 3 sided blind fixed with cladding on wall cut-out section from inside and outside.

Cladding:- The cut out of wall section is covered with 1mm thick high pressure laminate glued on 9mm high density particle board.

Acoustic:- Sound reducing door up to 28db.

Operation:- Door can be open/close manually.

Weight:- Complete door blade weight is 60kg approx; plank & track assembly is 60kg.

**Sliding:**-Door can be open to Right hand side or left hand side.