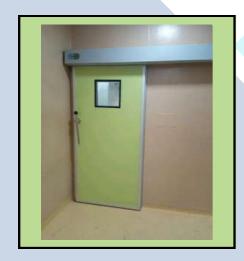

# Specifications

- Track: High grade aluminum extrusion profile to carry any door weight (till size 3000mm X 2400mm) with deep indentations to ensure perfect hermetic sealings.
- Canopy: For HPCL Door:- Powder coated galvanized sheet over the full length of track with sloping top and closing caps.
- Door blade :-Door core of 60mm thick built up with For HPCL- 4mm thick HPCL( High pressure compact laminate)
  skin at both side of the door to provide better strength and
  rigidity.
- Door Profile:- Polyurethane puff (density 40 kg/m3), thickness 52mm to provide better insulation.: Door core is surrounded by 2.5 mm thick high grade aluminum extrusion profiles with natural anodizing of 15 microns finish. The aero-dynamic design of profiles makes the door DURABLE & ROBUST in its segment league.

Gaskets: Door blade is made with 3 tier specially designed 3 side heavy duty replaceable EPDM gasket against wall frame. Bottom sealing with 2 tier heavy duty EPDM gasket to flush with finished floor.

Opener: Stainless steel Hermed lever handle on both side of the door blade for smooth and easy door opening & closing or for small door outside D-grip handle and inside flush grip.

**Vision glass**:- High quality double glazed flush window of 350mm x 350mm view size. Both sides flush with door blade.

Wall frame:- High grade Aluminium extrusion with natural anodised 15 micron finish wall frame profile. This wall frame profile is 3 sided blind fixed with cladding on wall cut-out section from inside and outside.

Cladding:- The cut out of wall section is covered with 1mm thick high pressure laminate glued on 9mm high density particle board.

Acoustic:- Sound reducing door up to 28db.

Operation:- Door can be open/close manually.

Weight:- Complete door blade weight is 60kg approx; plank & track assembly is 60kg.

**Sliding:**-Door can be open to Right hand side or left hand side.