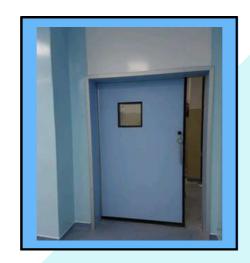

# Specifications

- Track: High grade aluminum extrusion profile to carry any door weight (till size 3000mm X 2400mm) with deep indentations to ensure perfect hermetic sealings.
- Canopy: For HPCL Door:- Powder coated galvanized sheet over the full length of track with sloping top and closing caps.
- Door blade :-Door core of 60mm thick built up with For HPCL- 4mm thick HPCL( High pressure compact laminate)
  skin at both side of the door to provide better strength and
  rigidity.
- Door Profile:- Polyurethane puff (density 40 kg/m3), thickness 52mm to provide better insulation.: Door core is surrounded by 2.5 mm thick high grade aluminum extrusion profiles with natural anodizing of 15 microns finish. The aero-dynamic design of profiles makes the door DURABLE & ROBUST in its segment league.

Gaskets: Door blade is made with 3 tier specially designed 3 side heavy duty replaceable EPDM gasket against wall frame. Bottom sealing with 2 tier heavy duty EPDM gasket to flush with finished floor.

Opener: Stainless steel Hermed lever handle on both side of the door blade for smooth and easy door opening & closing or for small door outside D-grip handle and inside flush grip.

**Vision glass**:- High quality double glazed flush window of 350mm x 350mm view size. Both sides flush with door blade.