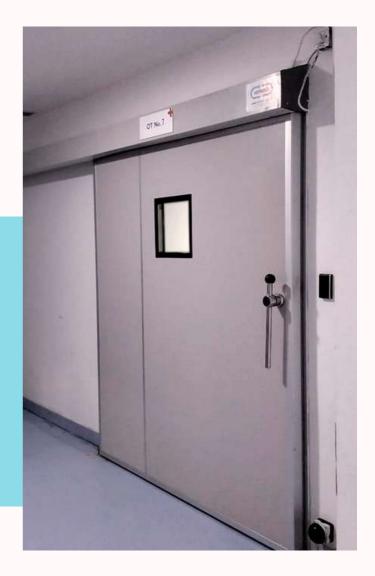

# Specifications

- Track: High grade aluminum extrusion profile to carry any door weight (till size 3000mm X 2400mm) with deep indentations to ensure perfect hermetic sealings.
- Canopy: For HPCL Door:- Powder coated galvanized sheet over the full length of track with sloping top and closing caps.
- Door blade :-Door core of 60mm thick built up with For HPCL- 4mm thick HPCL( High pressure compact laminate)
  skin at both side of the door to provide better strength and
  rigidity.
- Door Profile:- Polyurethane puff (density 40 kg/m3), thickness 52mm to provide better insulation.: Door core is surrounded by 2.5 mm thick high grade aluminum extrusion profiles with natural anodizing of 15 microns finish. The aero-dynamic design of profiles makes the door DURABLE & ROBUST in its segment league.

Gaskets: Door blade is made with 3 tier specially designed 3 side heavy duty replaceable EPDM gasket against wall frame. Bottom sealing with 2 tier heavy duty EPDM gasket to flush with finished floor.

Opener: Stainless steel Hermed lever handle on both side of the door blade for smooth and easy door opening & closing or for small door outside D-grip handle and inside flush grip.

**Vision glass**:- High quality double glazed flush window of 350mm x 350mm view size. Both sides flush with door blade.

Wall frame:- High grade Aluminium extrusion with natural anodised 15 micron finish wall frame profile. This wall frame profile is 3 sided blind fixed with cladding on wall cut-out section from inside and outside.