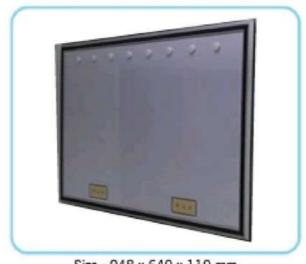

The theatre is equipped with a twin plate X-Ray Viewing Screen, recessed in the wall and designed to provide a high level of control luminance, from a unit that is easy to clean and maintain

(Dimming range 3-100%) (Size: 948mm). The X-Ray viewing screen illumination is by high frequency fluorescent lamps, controlled dimming ballast. The front panel operating theatre wall (or may as an option be integrated within the control panel fascia), The fluorescent lamps provide a uniform level of illumination across the entire front panel.

Size: 948 x 640 x 110 mm