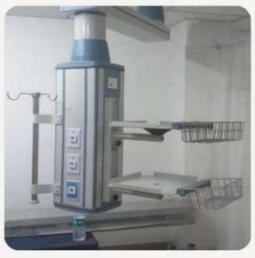

### **MOVABLE PENDANT**

Movable ceiling pendant each will be made of Aluminum sheets box, provision for two (2) Oxygen, one (1)N2O, two (2) vacuum and (1) compressor Air Medical gas outlets with pressure and vacuum gauges and twin 5/15 Amp electrical sockets four (4) numbers, splash proof type and one I.V hooks and two no's heavy duty stainless steel monitor tray with a load bearing capacity of up to 70 kgs. The movable arm length is 1000mm

and rotates at 330 degree. The console of the single arm pendant moves in 330 degree movement. The Movable surgical pendant is available in variety of configuration to meet surgical specific needs. The pendant solves the most problems of efficiently managing expanding clinical equipment needs, ex., Medical gas services, electrical/video, communication, etc. This pendant combined three shelves is an ideal and necessary medical equipment for hospitals.

# **Features**

- 340-degree range of arm rotation.
- Medium load capacity.
- Easy manual arm movement and braking.
- Pre-shipment assembly and testing.
- The position of the Medical gas services box measures accurately.
- Three joints all configured the pneumatic brake.
- Configuration can be customized within the limits of applicable standard.
- Service head ergonomics-Shelves/Monitor mounting solutions.
- Power supply Low smoke halogen cable through spiral conduit terminating at junction box.
- All services integrated into the pendant system ensuring optimal safety.
- Silver guard security-Anti-bacterial protection of all exposed electrical fixings