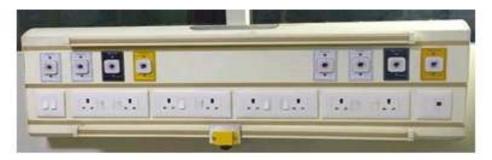

# Bed head panel.

#### Model: Lumipan H

Configuration: 3 Outlets & 2 Anti-bacterial Multi Standard 220V AC sockets, 2 switch of light.

#### Silk H

Configuration: 3 Outlets & 4 Anti-bacterial Multi Standard 220V AC sockets.

#### Critrunk H

Configuration: 4 Outlets & 4 Anti-bacterial Multi Standard 220V AC sockets.

#### Lumipan D

Configuration: 8 Outlets, 8 Anti-bacterial Multi Standard 220V AC sockets, 2 switch & 1 data for connection.

Configuration: 4 Outlets & 4 Anti-bacterial Multi Standard 220V AC sockets

Single Tap