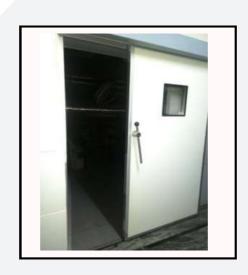

# Specifications

- Track: High grade aluminum extrusion profile to carry any door weight (till size 3000mm X 2400mm) with deep indentations to ensure perfect hermetic sealings.
- Canopy: For HPCL Door:- Powder coated galvanized sheet over the full length of track with sloping top and closing caps.
- Door blade :-Door core of 60mm thick built up with For HPCL- 4mm thick HPCL( High pressure compact laminate)
  skin at both side of the door to provide better strength and
  rigidity.
- Door Profile:- Polyurethane puff (density 40 kg/m3), thickness 52mm to provide better insulation.: Door core is surrounded by 2.5 mm thick high grade aluminum extrusion profiles with natural anodizing of 15 microns finish. The aero-dynamic design of profiles makes the door DURABLE & ROBUST in its segment league.

Opener: Stainless steel Hermed lever handle on both side of the door blade for smooth and easy door opening & closing or for small door outside D-grip handle and inside flush grip.

**Vision glass**:- High quality double glazed flush window of 350mm x 350mm view size. Both sides flush with door blade.

Weight:- Complete door blade weight is 60kg approx; plank & track assembly is 60kg.

**Sliding:**-Door can be open to Right hand side or left hand side.