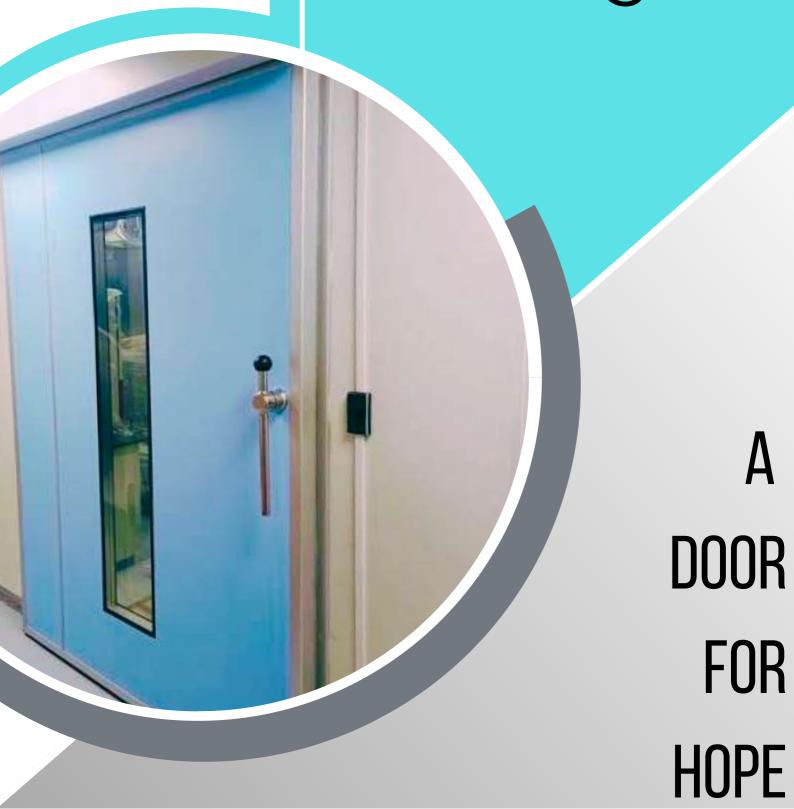

# Specifications

- Track: High grade aluminum extrusion profile to carry any door weight (till size 3000mm X 2400mm) with deep indentations to ensure perfect hermetic sealings.
- Canopy: For HPCL Door:- Powder coated galvanized sheet over the full length of track with sloping top and closing caps.
- Door blade :-Door core of 60mm thick built up with For HPCL- 4mm thick HPCL( High pressure compact laminate)
  skin at both side of the door to provide better strength and
  rigidity.
- Door Profile:- Polyurethane puff (density 40 kg/m3), thickness 52mm to provide better insulation.: Door core is surrounded by 2.5 mm thick high grade aluminum extrusion profiles with natural anodizing of 15 microns finish. The aero-dynamic design of profiles makes the door DURABLE & ROBUST in its segment league.

Gaskets: Door blade is made with 3 tier specially designed 3 side heavy duty replaceable EPDM gasket against wall frame. Bottom sealing with 2 tier heavy duty EPDM gasket to flush with finished floor.

Opener: Stainless steel Hermed lever handle on both side of the door blade for smooth and easy door opening & closing or for small door outside D-grip handle and inside flush grip.

**Vision glass**:- High quality double glazed flush window of 350mm x 350mm view size. Both sides flush with door blade.

Wall frame:- High grade Aluminium extrusion with natural anodised 15 micron finish wall frame profile. This wall frame profile is 3 sided blind fixed with cladding on wall cut-out section from inside and outside.