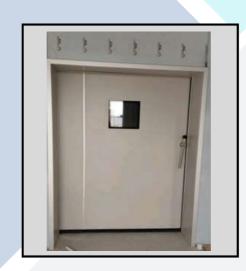

# Specifications

- Track: High grade aluminum extrusion profile to carry any door weight (till size 3000mm X 2400mm) with deep indentations to ensure perfect hermetic sealings.
- Canopy: For HPCL Door:- Powder coated galvanized sheet over the full length of track with sloping top and closing caps.
- Door blade :-Door core of 60mm thick built up with For HPCL- 4mm thick HPCL( High pressure compact laminate)
  skin at both side of the door to provide better strength and
  rigidity.
- Door Profile:- Polyurethane puff (density 40 kg/m3), thickness 52mm to provide better insulation.: Door core is surrounded by 2.5 mm thick high grade aluminum extrusion profiles with natural anodizing of 15 microns finish. The aero-dynamic design of profiles makes the door DURABLE & ROBUST in its segment league.

Opener: Stainless steel Hermed lever handle on both side of the door blade for smooth and easy door opening & closing or for small door outside D-grip handle and inside flush grip.

**Vision glass**:- High quality double glazed flush window of 350mm x 350mm view size. Both sides flush with door blade.

Wall frame:- High grade Aluminium extrusion with natural anodised 15 micron finish wall frame profile. This wall frame profile is 3 sided blind fixed with cladding on wall cut-out section from inside and outside.