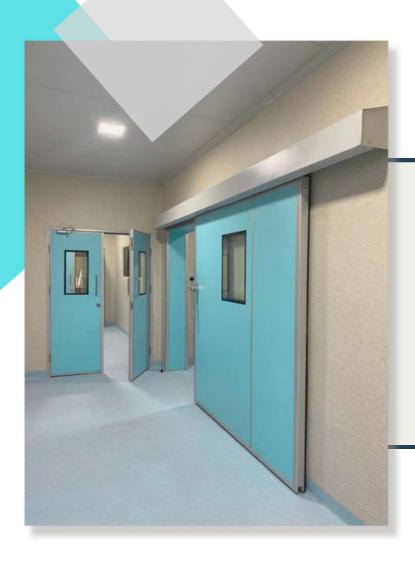

# Specifications

- Track: High grade aluminum extrusion profile to carry any door weight (till size 3000mm X 2400mm) with deep indentations to ensure perfect hermetic sealings.
- Canopy: For HPCL Door:- Powder coated galvanized sheet over the full length of track with sloping top and closing caps.
- Door blade :-Door core of 60mm thick built up with For HPCL- 4mm thick HPCL( High pressure compact laminate)
  skin at both side of the door to provide better strength and
  rigidity.
- Door Profile:- Polyurethane puff (density 40 kg/m3), thickness 52mm to provide better insulation.: Door core is surrounded by 2.5 mm thick high grade aluminum extrusion profiles with natural anodizing of 15 microns finish. The aero-dynamic design of profiles makes the door DURABLE & ROBUST in its segment league.

Gaskets: Door blade is made with 3 tier specially designed 3 side heavy duty replaceable EPDM gasket against wall frame. Bottom sealing with 2 tier heavy duty EPDM gasket to flush with finished floor.

Opener: Stainless steel Hermed lever handle on both side of the door blade for smooth and easy door opening & closing or for small door outside D-grip handle and inside flush grip.

**Vision glass**:- High quality double glazed flush window of 350mm x 350mm view size. Both sides flush with door blade.

Wall frame:- High grade Aluminium extrusion with natural anodised 15 micron finish wall frame profile. This wall frame profile is 3 sided blind fixed with cladding on wall cut-out section from inside and outside.

# Application Areas

- Operation theaters
- Intensive care units
- Laboratories
- Sterile rooms
- Pediatric wards
- Mammography rooms

- Quarantine areas
- Lobbies
- X-Ray rooms
- Fluoroscopy rooms
- Radio therapy rooms