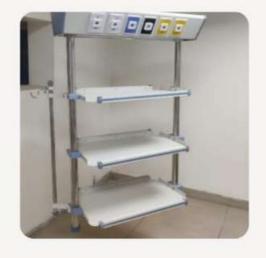

This pendant combined three shelves is an ideal and necessary medical equipment for hospitals.

340-degree range of arm rotation.

Medium load capacity.

Easy manual arm movement and braking.

Pre-shipment assembly and testing.

The position of Medical gas services box measures accurately.

Three joints all configured the pneumatic brake. Configuration can be customized within the limits of applicable standards.

Service head ergonomics - Shelves/Monitor mounting solutions.

Power supply-Low smoke halogen cable through spiral conduit terminating at junction box.

All services integrated into the pendant system ensuring optimal safety.

Silver guard security-Anti-bacterial protection of all exposed electrical fixings.