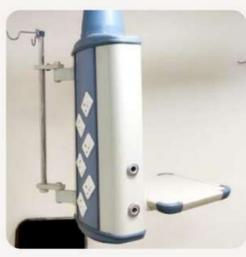

## Operation theatre surgical pendant

#### Single arm pendant

N20, two (2) vacuum and (1) compressor Air Medical gas outlets with pressure and vacuum gauges and twin 5/15 Amp electrical sockets four (4) numbers, splashproof type and one L.V hook, and two no's heavy-duty stainless steel monitor tray with a load-bearing capacity of up to 70 kg. The movable arm length is 1000mm and rotates at 330 degrees. The console of the single arm pendant moves in a 330-degree movement.

The single-arm surgical pendant is available in a variety of configurable to meet surgical-specific needs. The pendant solves the most problems of efficiently manages expanding clinical equipments needs, ex., Medical gas services, electrical/video, communicaon, etc.