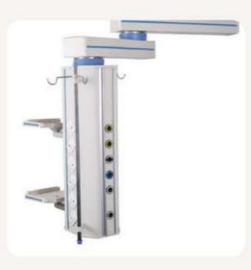

### **Double Arm Pendant**

Model:- P(3) H

#### **SALIENT FEATURES-**

Properties: Medical gas equipment

Brand Name: ICU medical pendant

Model Number: MKP2A/CCW

Place of Origin: GHAZIABAD(INDIA)

Medical pendant power supply: AC220V 50Hz.

ICU pendant input: 5 KVA.

ICU pendant material: High strengthen aluminum alloy ICU pendant.

ICU pendant weight: 80kg

#### **SPECIFICATIONS**

Ceiling mounted rail system combined ICU medical pendant, mainly constructed of Aluminum alloy. ICU medical pendant Bridge hanging medical pendant.

The ICU bridge type pendant, also called supply beam system, is applicable to the hospital ICU ward. It is an essential medical rescue aid equipment for the modern intensive care unit.