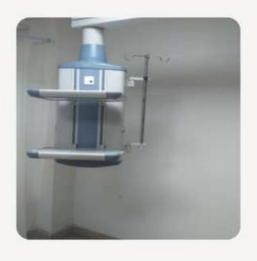

## Operation theatre surgical pendant

#### Single arm pendant

N20, two (2) vacuum and (1) compressor Air Medical gas outlets with pressure and vacuum gauges and twin 5/15 Amp electrical sockets four (4) numbers, splashproof type and one L.V hook, and two no's heavy-duty stainless steel monitor tray with a load-bearing capacity of up to 70 kg. The movable arm length is 1000mm and rotates at 330 degrees. The console of the single arm pendant moves in a 330-degree movement.

The single-arm surgical pendant is available in a variety of configurable to meet surgical-specific needs. The pendant solves the most problems of efficiently manages expanding clinical equipments needs, ex., Medical gas services, electrical/video, communicaon, etc.