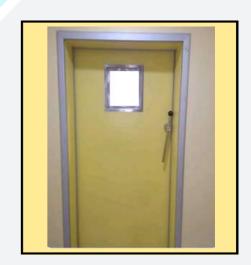

# Specifications

- Track: High grade aluminum extrusion profile to carry any door weight (till size 3000mm X 2400mm) with deep indentations to ensure perfect hermetic sealings.
- Canopy: For HPCL Door:- Powder coated galvanized sheet over the full length of track with sloping top and closing caps.
- Door blade :-Door core of 60mm thick built up with For HPCL- 4mm thick HPCL( High pressure compact laminate)
  skin at both side of the door to provide better strength and
  rigidity.
- Door Profile:- Polyurethane puff (density 40 kg/m3), thickness 52mm to provide better insulation.: Door core is surrounded by 2.5 mm thick high grade aluminum extrusion profiles with natural anodizing of 15 microns finish. The aero-dynamic design of profiles makes the door DURABLE & ROBUST in its segment league.

Opener: Stainless steel Hermed lever handle on both side of the door blade for smooth and easy door opening & closing or for small door outside D-grip handle and inside flush grip.

**Vision glass**:- High quality double glazed flush window of 350mm x 350mm view size. Both sides flush with door blade.

Wall frame:- High grade Aluminium extrusion with natural anodised 15 micron finish wall frame profile. This wall frame profile is 3 sided blind fixed with cladding on wall cut-out section from inside and outside.