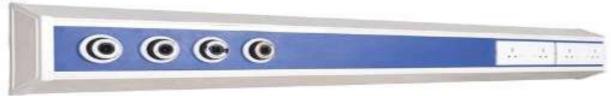

# Bed head panel.

#### Model: Lumipan H

Configuration: 3 Outlets & 2 Anti-bacterial Multi Standard 220V AC sockets, 2 switch of light.

#### Silk H

Configuration: 3 Outlets & 4 Anti-bacterial Multi Standard 220V AC sockets.

#### Critrunk H

Configuration: 4 Outlets & 4 Anti-bacterial Multi Standard 220V AC sockets.

#### Lumipan D

Configuration: 8 Outlets, 8 Anti-bacterial Multi Standard 220V AC sockets, 2 switch & 1 data for connection.

Configuration: 4 Outlets & 4 Anti-bacterial Multi Standard 220V AC sockets

Single Tap