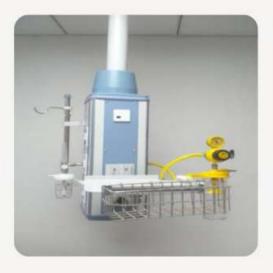

## Operation theatre surgical pendant

#### Single arm pendant

N20, two (2) vacuum and (1) compressor Air Medical gas outlets with pressure and vacuum gauges and twin 5/15 Amp electrical sockets four (4) numbers, splashproof type and one L.V hook, and two no's heavy-duty stainless steel monitor tray with a load-bearing capacity of up to 70 kg. The movable arm length is 1000mm and rotates at 330 degrees. The console of the single arm pendant moves in a 330-degree movement.

The single-arm surgical pendant is available in a variety of configurable to meet surgical-specific needs. The pendant solves the most problems of efficiently manages expanding clinical equipments needs, ex., Medical gas services, electrical/video, communicaon, etc.