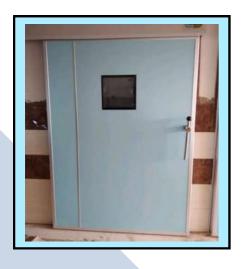

# Specifications

- Track: High grade aluminum extrusion profile to carry any door weight (till size 3000mm X 2400mm) with deep indentations to ensure perfect hermetic sealings.
- Canopy: For HPCL Door:- Powder coated galvanized sheet over the full length of track with sloping top and closing caps.
- Door blade :-Door core of 60mm thick built up with For HPCL- 4mm thick HPCL( High pressure compact laminate)
  skin at both side of the door to provide better strength and
  rigidity.
- Door Profile:- Polyurethane puff (density 40 kg/m3), thickness 52mm to provide better insulation.: Door core is surrounded by 2.5 mm thick high grade aluminum extrusion profiles with natural anodizing of 15 microns finish. The aero-dynamic design of profiles makes the door DURABLE & ROBUST in its segment league.

Gaskets: Door blade is made with 3 tier specially designed 3 side heavy duty replaceable EPDM gasket against wall frame. Bottom sealing with 2 tier heavy duty EPDM gasket to flush with finished floor.

Opener: Stainless steel Hermed lever handle on both side of the door blade for smooth and easy door opening & closing or for small door outside D-grip handle and inside flush grip.

**Vision glass**:- High quality double glazed flush window of 350mm x 350mm view size. Both sides flush with door blade.