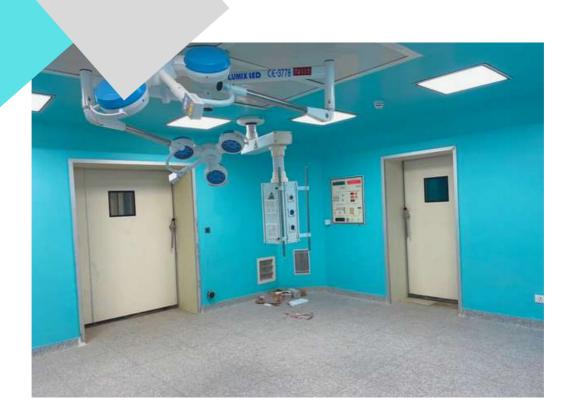

# Application Areas

- Operation theaters
- Intensive care units
- Laboratories
- Sterile rooms
- Pediatric wards
- Mammography rooms

- Quarantine areas
- Lobbies
- X-Ray rooms
- Fluoroscopy rooms
- Radio therapy rooms

# We Bring To You

- 3-tier sealing on all three sides and 2-tier sealing on bottom side ensure complete hermetic sealing from all four sides
- Hermetic sealing maintain quick positive pressure, required inside the O.T.
- Less number of air exchange required with hermetic
- Door High quality Aluminum anodizing and better quality of HPCL with stand high abrasion during cleaning and sterilization of O.T.
- The hermetic door prevents air-turbulence which ensure required sterile environment inside the O.T.
- Self lubricating high quality nylon wheels, confirms no noise during door operation 3-D door movement during closing and 2-D wheel chair adjustment ensure perfect door sealing and better adjustment tolerances
- New aesthetic and flush designing help easy cleaning Stop cold smoke spreading in case of fire, which gives more time to evacuate
- Easy and smooth opening with lever handle
- Better door weight load distribution on installation wall the O.T.