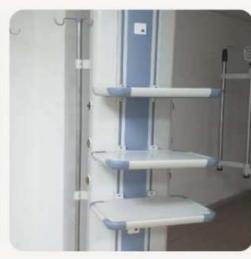

#### **SPECIFICATIONS**

Ceiling mounted rail system combined ICU medical pendant, mainly constructed of Aluminum alloy. ICU medical pendant Bridge hanging medical pendant.

The ICU bridge type pendant, also called supply beam system, is applicable to the hospital ICU ward. It is an essential medical rescue aid equipment for the modern intensive care unit.

It is mainly composed of bridge frame, dry section, and wet section. Its characteristics are reasonable dry and wet separation structure, and the wet area is equipped with the flexible infusion. The wet and dry area is equipped with an instrument platform that can be adjusted upwards and downwards. Oxygen, air, suction, power supply, network input terminals, and infusion pump racks are provided in the wet and dry area.

The wet and dry area adopts a cantilever structure, which improves the treatment space. The rotating part adopts a break to prevent drift, and the cross beam is equipped with a lighting treatment lamp in the middle.