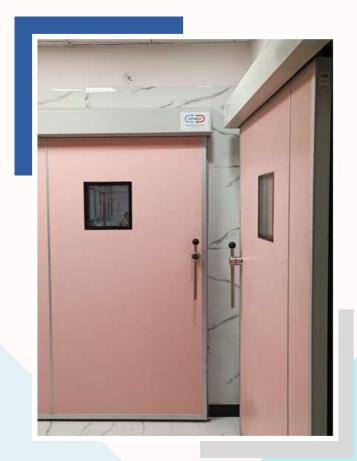

# Options Available

- Manual Operations
- Vision glass customized sizes over and above than standard(350x350mm) size
- Mechanical Lock

- Door handle types i.e. Special
- MED1 type Lever, D-Grip, Flush-Grip · Door blade with wide range of colors Choice

 Door blade color matching with inside and outside the O.T Canopy in PCGI, Stainless Steel