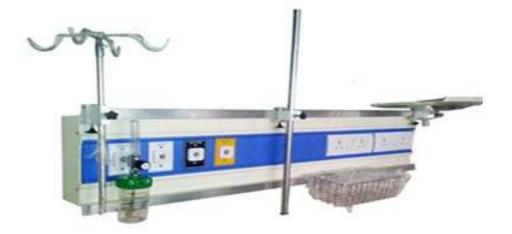

## Operation theatre surgical pendant

#### Single arm pendant

N20, two (2) vacuum and (1) compressor Air Medical gas outlets with pressure and vacuum gauges and twin 5/15 Amp electrical sockets four (4) numbers, splashproof type and one L.V hook, and two no's heavy-duty stainless steel monitor tray with a load-bearing capacity of up to 70 kg. The movable arm length is 1000mm and rotates at 330 degrees. The console of the single arm pendant moves in a 330-degree movement.

The single-arm surgical pendant is available in a variety of configurable to meet surgical-specific needs. The pendant solves the most problems of efficiently manages expanding clinical equipments needs, ex., Medical gas services, electrical/video, communicaon, etc.