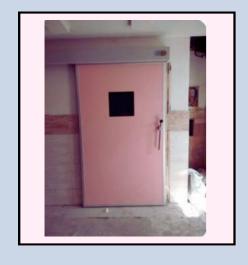

# Specifications

- Track: High grade aluminum extrusion profile to carry any door weight (till size 3000mm X 2400mm) with deep indentations to ensure perfect hermetic sealings.
- Canopy: For HPCL Door:- Powder coated galvanized sheet over the full length of track with sloping top and closing caps.
- Door blade :-Door core of 60mm thick built up with For HPCL- 4mm thick HPCL( High pressure compact laminate)
  skin at both side of the door to provide better strength and
  rigidity.
- Door Profile:- Polyurethane puff (density 40 kg/m3), thickness 52mm to provide better insulation.: Door core is surrounded by 2.5 mm thick high grade aluminum extrusion profiles with natural anodizing of 15 microns finish. The aero-dynamic design of profiles makes the door DURABLE & ROBUST in its segment league.

Opener: Stainless steel Hermed lever handle on both side of the door blade for smooth and easy door opening & closing or for small door outside D-grip handle and inside flush grip.

**Vision glass**:- High quality double glazed flush window of 350mm x 350mm view size. Both sides flush with door blade.

Wall frame:- High grade Aluminium extrusion with natural anodised 15 micron finish wall frame profile. This wall frame profile is 3 sided blind fixed with cladding on wall cut-out section from inside and outside.