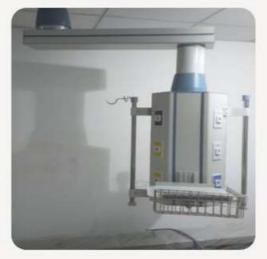

## Operation theatre surgical pendant

#### Single arm pendant

N20, two (2) vacuum and (1) compressor Air Medical gas outlets with pressure and vacuum gauges and twin 5/15 Amp electrical sockets four (4) numbers, splashproof type and one L.V hook, and two no's heavy-duty stainless steel monitor tray with a load-bearing capacity of up to 70 kg. The movable arm length is 1000mm and rotates at 330 degrees. The console of the single arm pendant moves in a 330-degree movement.

The single-arm surgical pendant is available in a variety of configurable to meet surgical-specific needs. The pendant solves the most problems of efficiently manages expanding clinical equipments needs, ex., Medical gas services, electrical/video, communicaon, etc.