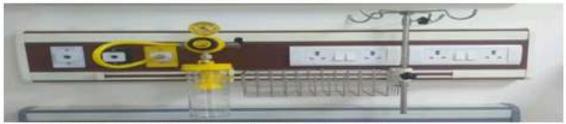

# Other Equipments

Size: 640 x 640 x 110 mm

All the controls within the theatre are located on a membrane type control panel (6 Service Tiles) mounted flush in the theatre wall with distribution board complete with all accessories. A remote electrical distribution board is provided to allow access to the panel for maintenance, with access to the theatre.

· Each Control Panel shal contain: One Time elapse clock, One Standard Clock, Temp and Humidity Indicators, Temp and Humidity Set Point Adust, Plenum Lighting Controls, Medical Gas alarms, Hand free Phone.

The theatre is equipped with a twin plate X-Ray Viewing Screen, recessed in the wall and designed to provide a high level of control luminance, from a unit that is easy to clean and maintain

(Dimming range 3-100%) (Size: 948mm). The X-Ray viewing screen illumination is by high frequency fluorescent lamps, controlled dimming ballast. The front panel operating theatre wall (or may as an option be integrated within the control panel fascia), The fluorescent lamps provide a uniform level of illumination across the entire front panel.