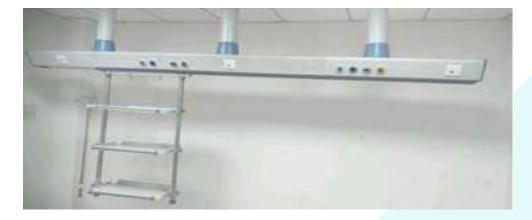

### **MOVABLE PENDANT**

Movable ceiling pendant each will be made of Aluminum sheets box, provision for two (2) Oxygen, one (1)N2O, two (2) vacuum and (1) compressor Air Medical gas outlets with pressure and vacuum gauges and twin 5/15 Amp electrical sockets four (4) numbers, splash proof type and one I.V hooks and two no's heavy duty stainless steel monitor tray with a load bearing capacity of up to 70 kgs. The movable arm length is 1000mm

and rotates at 330 degree. The console of the single arm pendant moves in 330 degree movement. The Movable surgical pendant is available in variety of configuration to meet surgical specific needs. The pendant solves the most problems of efficiently managing expanding clinical equipment needs, ex., Medical gas services, electrical/video, communication, etc. This pendant combined three shelves is an ideal and necessary medical equipment for hospitals.

# **Features**

- 340-degree range of arm rotation.
- Medium load capacity.
- Easy manual arm movement and braking.
- Pre-shipment assembly and testing.
- The position of the Medical gas services box measures accurately.
- Three joints all configured the pneumatic brake.
- Configuration can be customized within the limits of applicable standard.
- Service head ergonomics-Shelves/Monitor mounting solutions.
- Power supply Low smoke halogen cable through spiral conduit terminating at junction box.
- All services integrated into the pendant system ensuring optimal safety.
- Silver guard security-Anti-bacterial protection of all exposed electrical fixings