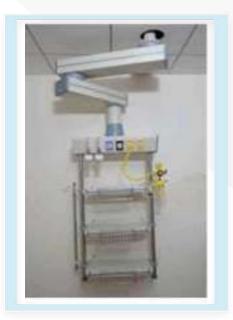

## Operation theatre surgical pendant

#### Single arm pendant

N20, two (2) vacuum and (1) compressor Air Medical gas outlets with pressure and vacuum gauges and twin 5/15 Amp electrical sockets four (4) numbers, splashproof type and one L.V hook, and two no's heavy-duty stainless steel monitor tray with a load-bearing capacity of up to 70 kg. The movable arm length is 1000mm and rotates at 330 degrees. The console of the single arm pendant moves in a 330-degree movement.

The single-arm surgical pendant is available in a variety of configurable to meet surgical-specific needs. The pendant solves the most problems of efficiently manages expanding clinical equipments needs, ex., Medical gas services, electrical/video, communicaon, etc.