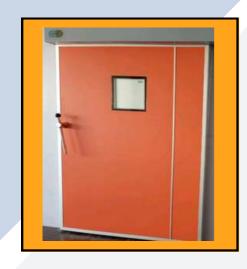

# Specifications

- Track: High grade aluminum extrusion profile to carry any door weight (till size 3000mm X 2400mm) with deep indentations to ensure perfect hermetic sealings.
- Canopy: For HPCL Door:- Powder coated galvanized sheet over the full length of track with sloping top and closing caps.
- Door blade :-Door core of 60mm thick built up with For HPCL- 4mm thick HPCL( High pressure compact laminate)
  skin at both side of the door to provide better strength and
  rigidity.
- Door Profile:- Polyurethane puff (density 40 kg/m3), thickness 52mm to provide better insulation.: Door core is surrounded by 2.5 mm thick high grade aluminum extrusion profiles with natural anodizing of 15 microns finish. The aero-dynamic design of profiles makes the door DURABLE & ROBUST in its segment league.

Opener: Stainless steel Hermed lever handle on both side of the door blade for smooth and easy door opening & closing or for small door outside D-grip handle and inside flush grip.

**Vision glass**:- High quality double glazed flush window of 350mm x 350mm view size. Both sides flush with door blade.

Wall frame:- High grade Aluminium extrusion with natural anodised 15 micron finish wall frame profile. This wall frame profile is 3 sided blind fixed with cladding on wall cut-out section from inside and outside.