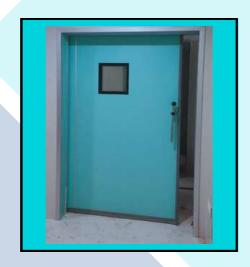

# Specifications

- Track: High grade aluminum extrusion profile to carry any door weight (till size 3000mm X 2400mm) with deep indentations to ensure perfect hermetic sealings.
- Canopy: For HPCL Door:- Powder coated galvanized sheet over the full length of track with sloping top and closing caps.
- Door blade :-Door core of 60mm thick built up with For HPCL- 4mm thick HPCL( High pressure compact laminate)
  skin at both side of the door to provide better strength and
  rigidity.
- Door Profile:- Polyurethane puff (density 40 kg/m3), thickness 52mm to provide better insulation.: Door core is surrounded by 2.5 mm thick high grade aluminum extrusion profiles with natural anodizing of 15 microns finish. The aero-dynamic design of profiles makes the door DURABLE & ROBUST in its segment league.

Gaskets: Door blade is made with 3 tier specially designed 3 side heavy duty replaceable EPDM gasket against wall frame. Bottom sealing with 2 tier heavy duty EPDM gasket to flush with finished floor.

Opener: Stainless steel Hermed lever handle on both side of the door blade for smooth and easy door opening & closing or for small door outside D-grip handle and inside flush grip.

**Vision glass**:- High quality double glazed flush window of 350mm x 350mm view size. Both sides flush with door blade.

Wall frame:- High grade Aluminium extrusion with natural anodised 15 micron finish wall frame profile. This wall frame profile is 3 sided blind fixed with cladding on wall cut-out section from inside and outside.

Cladding:- The cut out of wall section is covered with 1mm thick high pressure laminate glued on 9mm high density particle board.

Acoustic:- Sound reducing door up to 28db.

Operation:- Door can be open/close manually.

Weight:- Complete door blade weight is 60kg approx; plank & track assembly is 60kg.

**Sliding:**-Door can be open to Right hand side or left hand side.