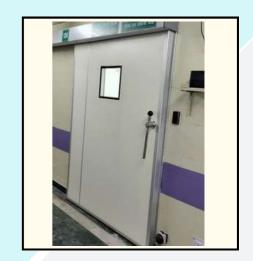

# Specifications

- Track: High grade aluminum extrusion profile to carry any door weight (till size 3000mm X 2400mm) with deep indentations to ensure perfect hermetic sealings.
- Canopy: For HPCL Door:- Powder coated galvanized sheet over the full length of track with sloping top and closing caps.
- Door blade :-Door core of 60mm thick built up with For HPCL- 4mm thick HPCL( High pressure compact laminate)
  skin at both side of the door to provide better strength and
  rigidity.
- Door Profile:- Polyurethane puff (density 40 kg/m3), thickness 52mm to provide better insulation.: Door core is surrounded by 2.5 mm thick high grade aluminum extrusion profiles with natural anodizing of 15 microns finish. The aero-dynamic design of profiles makes the door DURABLE & ROBUST in its segment league.

Gaskets: Door blade is made with 3 tier specially designed 3 side heavy duty replaceable EPDM gasket against wall frame. Bottom sealing with 2 tier heavy duty EPDM gasket to flush with finished floor.

Opener: Stainless steel Hermed lever handle on both side of the door blade for smooth and easy door opening & closing or for small door outside D-grip handle and inside flush grip.

**Vision glass**:- High quality double glazed flush window of 350mm x 350mm view size. Both sides flush with door blade.

Wall frame:- High grade Aluminium extrusion with natural anodised 15 micron finish wall frame profile. This wall frame profile is 3 sided blind fixed with cladding on wall cut-out section from inside and outside.

Cladding:- The cut out of wall section is covered with 1mm thick high pressure laminate glued on 9mm high density particle board.

Acoustic:- Sound reducing door up to 28db.

Operation:- Door can be open/close manually.

Weight:- Complete door blade weight is 60kg approx; plank & track assembly is 60kg.

**Sliding:**-Door can be open to Right hand side or left hand side.